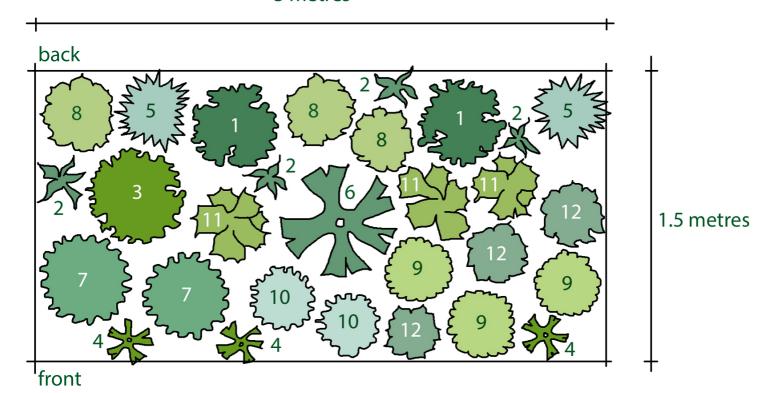

## Rosy's Planting Plan for a White Border Sun or Part Shade, Reasonable Soil

## 3 metres

## The Plant Key - with alternatives or suggestions for substitutes

- 1. Ageratina altissima 'Chocolate' (Eupatorium rugosum 'Chocolate'
- 2. Allium stipitatum 'Mount Everest'
- 3. Helleborus (Rodney Davey Marbled Group) Moondance
- 4. Gymnaster savatieri or Iberis sempervirens
- 5. Miscanthus sinensis 'Morning Light'
- 6. Paeonia emodi or Paeonia lactiflora 'Duchesse de Nemours'
- 7 Persicaria 'Alba Junior'
- 8. Phlox paniculata 'David' or Phlox paniculata 'Mount Fuji'
- 9. Scabiosa any white flowered variety
- 10. Stachys byzantina 'Silver Carpet'
- 11. Symphyotrichum latiflorum 'Chloe'
- 12. Veronica gentianoides 'Tissington White'